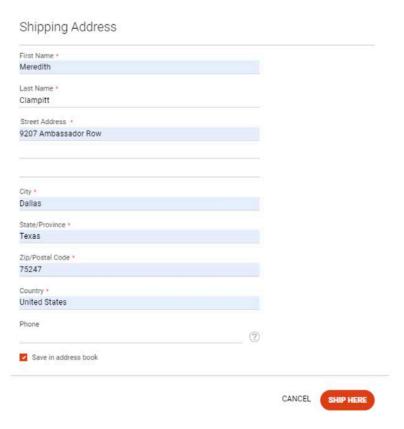

- 8. If you already have a delivery address, it will populate. If not, you need to click the + New Address button.
  - + NEW ADDRESS
- 9. Fill in your shipping or delivery address on the form. Click Ship Here.