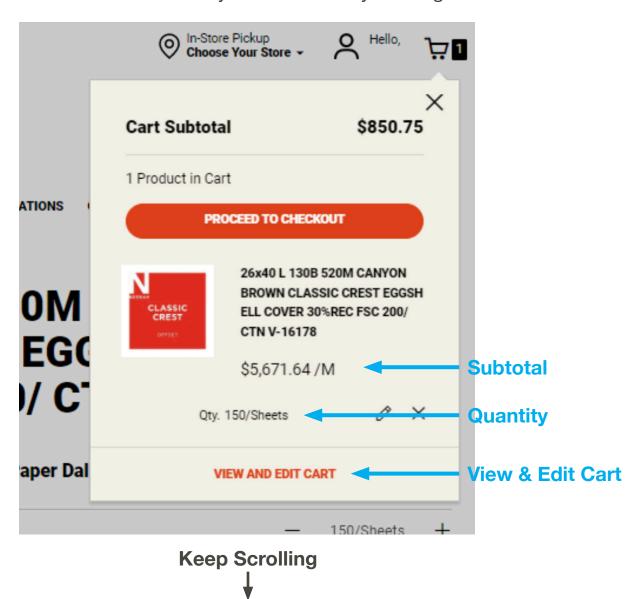

6. After you click **Get Price**, you will be able to click the **Add to Cart** button and add this item at this quantity to your cart.

7. Click on your **Cart** (upper right corner). It will have the new item you have added. It will show the subtotal for the amount of sheets you have chosen. Now you can click **Proceed to Checkout**. You can also view and edit your cart from by clicking **View And Edit Cart**.