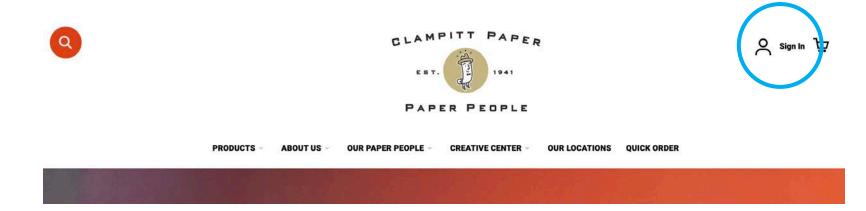

1. Navigate to the Sign In button at the top right of the screen and click it.

2. Enter your credentials and click Sign In.

3. Navigate to the product you want to purchase and click on the item.

4. The expanded description (below) will appear.