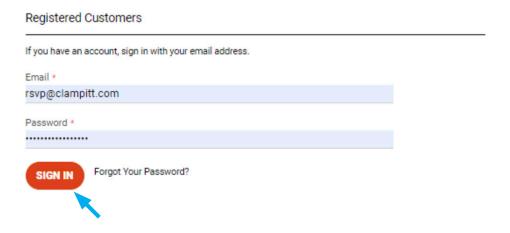

1. Navigate to the Sign In button at the top right of the screen and click it.

2. Enter your credentials and click Sign In.

3. Navigate to the product you want to purchase and click on the item.

4. The expanded description (below) will appear.