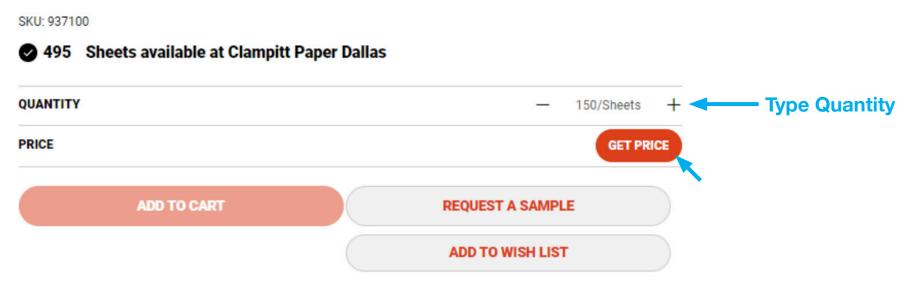

5. Type in the quantity in the **Quantity** line and then click **Get Price** button below. Once you click that, you will be able to click the "Add to Cart" button and add this item at this quantity to your cart.