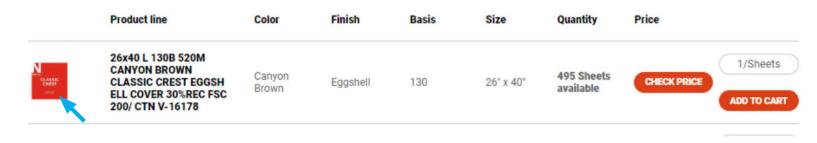

5. Type in the quantity in the **Quantity** line and then click **Get Price** button below. Once you click that, you will be able to click the "Add to Cart" button and add this item at this quantity to your cart.

6. After you click **Get Price**, you will be able to click the **Add to Cart** button and add this item at this quantity to your cart.

7. Click on your **Cart** (upper right corner). It will have the new item you have added. It will show the subtotal for the amount of sheets you have chosen. Now you can click **Proceed to Checkout**. You can also view and edit your cart from by clicking **View And Edit Cart**.