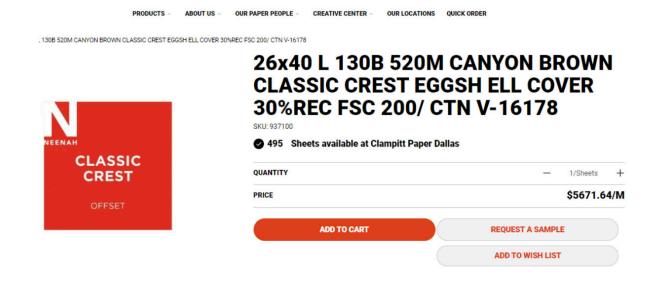

5. Type in the quantity in the **Quantity** line and then click **Get Price** button below. Once you click that, you will be able to click the "Add to Cart" button and add this item at this quantity to your cart.

6. After you click **Get Price**, you will be able to click the **Add to Cart** button and add this item at this quantity to your cart.

7. Click on your **Cart** (upper right corner). It will have the new item you have added. It will show the subtotal for the amount of sheets you have chosen. Now you can click **Proceed to Checkout**. You can also view and edit your cart from by clicking **View And Edit Cart**.