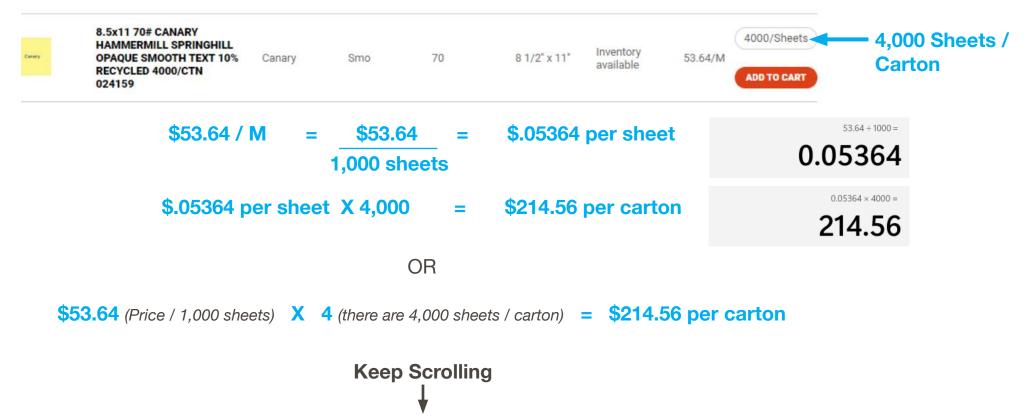

And an example for cut size and to figure out carton pricing:

**Convert Price Per M to Price Per Sheet or Price Per Carton** 

Some other possibly foreign Units of Measure you might run across on our site are: