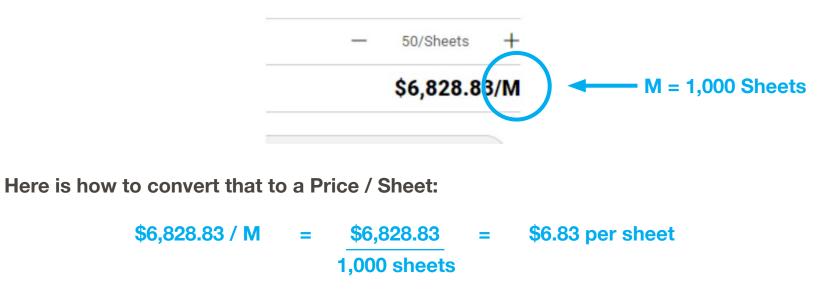

Most commonly in the paper & printing world, paper is priced by the thousand sheets. As you are browsing & you see a price with /M next to it. M = 1,000 sheets. So the price is listed / 1,000 Sheets.

**Convert Price Per M to Price Per Sheet or Price Per Carton** 

## Here is another example:

|                       |                                          |              | 1,000 | 1,000 sheets |            |           |                  |           |            |             |
|-----------------------|------------------------------------------|--------------|-------|--------------|------------|-----------|------------------|-----------|------------|-------------|
|                       | \$6,828.83 /                             | ′ <b>M</b> : | =     | \$1,8        | \$1,854.85 |           | \$1.85 per sheet |           |            |             |
|                       | RECYCLED FSC 400/ CTN V-<br>3735         | Winte.       |       | arte .       | 00         | 20 1 40   |                  | available | 1001.00/11 | ADD TO CART |
| Maccoy<br>Matter Cone | 28x40 80# WHITE MCCOY<br>MATTE COVER 10% | White        | N     | Natte        | 80         | 28" x 40" |                  | Inventory | 1854.85/M  | 1/Sheets    |